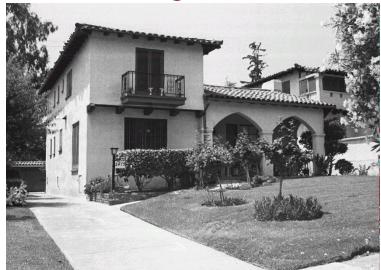

## 2479 Highland Ave

Original survey photo (ca. 1990)

APN: 5846-008-001 AHAD ID: 13078 Year Built: 1929 (estimated) Year Built (Assessor): 1929 Legal Description: Not on File Quadrant: Not on File Current Lot Size: Not on File Historic Name: Not on File Style: Spanish Colonial Revival Stories: 2 Type: Residence CHRS: 3CS Builder: Latham, Anna (attributed to) Building Permits: None on File Alterations: None on File Original Owner: Latham, Anna Original Owner Occupation: Not on File Place of Business: Not on File Other Owners: None on File Original Cost: Not on File Original Lot Size: Not on File Moved on to Property: N Former Addresses: