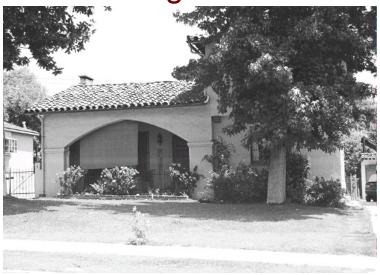

## 2444 Highland Ave

Original survey photo (ca. 1990)

APN: Not on File AHAD ID: 13071

Year Built: 1928 (actual) Year Built (Assessor): 1928

Legal Description: Lot 24, Tr. 1423

Quadrant: Not on File

Current Lot Size: Not on File Historic Name: Not on File

Style: Mediterranean

Stories: 2

Type: Residence CHRS: 3CS

Builder: Latham, Anna P. (attributed to)

**Building Permits:** 

| Permit  | Year |
|---------|------|
| 3590-91 | 1928 |

Alterations: None on File

Original Owner: Latham, Anna P.