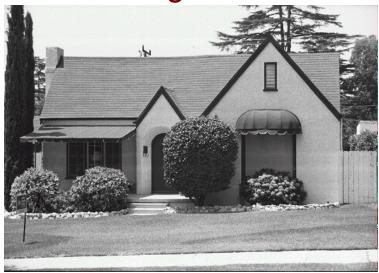

## 2439 Highland Ave

Original survey photo (ca. 1990)

APN: 5846-008-006 AHAD ID: 13070

Year Built: 1926 (estimated) Year Built (Assessor): 1926 Legal Description: Not on File

Quadrant: Not on File

Current Lot Size: Not on File Historic Name: Not on File Style: English Period Revival

## 2439 Highland Ave

2695 Highland Altadena, CA 91001

N/A

© 2025 Altadena Heritage