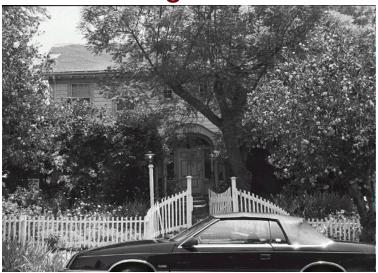

## 2428 Highland Ave

Original survey photo (ca. 1990)

APN: 5846-009-003 AHAD ID: 13067

Year Built: 1927 (actual) Year Built (Assessor): 1927

Legal Description: Lot 25, Tr. 1423

Quadrant: Not on File

Current Lot Size: Not on File Historic Name: Not on File Style: Colonial Revival