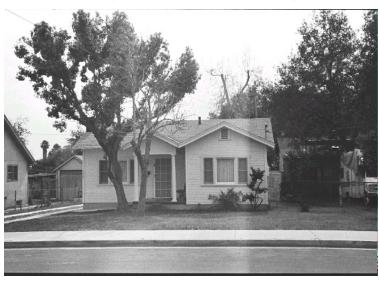

## 448 W Harriet St

Original survey photo (ca. 1990)

APN: 5828-007-009 AHAD ID: 13040

Year Built: 1927 (estimated) Year Built (Assessor): 1927 Legal Description: Not on File

Quadrant: Not on File

Current Lot Size: Not on File Historic Name: Not on File Style: California Cottage