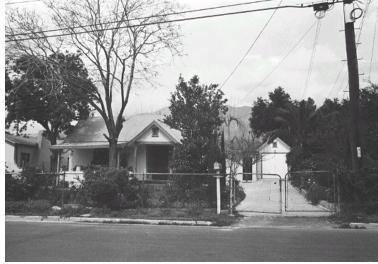

## 315 W Harriet St

Original survey photo (ca. 1990)

APN: 5829-038-002 AHAD ID: 13025 Year Built: 1926 (estimated) Year Built (Assessor): 1926 Legal Description: Not on File Quadrant: Not on File Current Lot Size: Not on File Historic Name: Not on File Style: California Cottage Stories: 1 Type: Residence CHRS: 3CS Building Permits: None on File Alterations: None on File Original Owner: Not on File Original Owner Occupation: Not on File Place of Business: Not on File Other Owners: None on File Original Cost: Not on File Original Lot Size: Not on File Moved on to Property: N Former Addresses: None on File Address Notes: Not on File