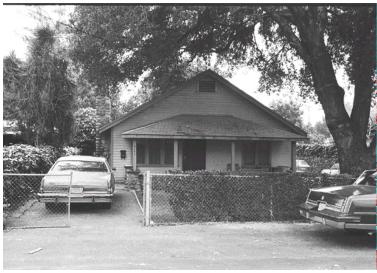

## 300 W Harriet St

Original survey photo (ca. 1990)

APN: 5828-004-006 AHAD ID: 13023

Year Built: 1926 (actual) Year Built (Assessor): 1925

Legal Description: Pt. Lot 22, Altadena Map #2

Quadrant: Not on File