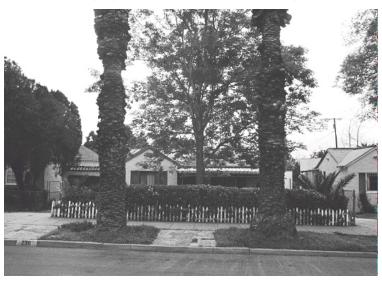

## 238 W Harriet St

Original survey photo (ca. 1990)

APN: 5828-003-011 AHAD ID: 13013

Year Built: 1928 (estimated) Year Built (Assessor): 1928 Legal Description: Not on File

Quadrant: Not on File

Current Lot Size: Not on File Historic Name: Not on File Style: Spanish Colonial Revival