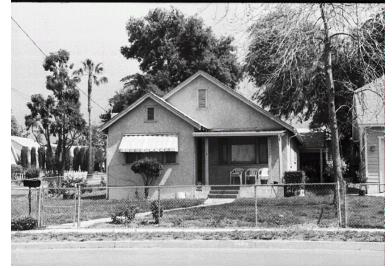

## 211 W Harriet St

Original survey photo (ca. 1990)

APN: 5829-041-027 AHAD ID: 13009 Year Built: 1925 (estimated) Year Built (Assessor): 1925 Legal Description: Not on File Quadrant: Not on File Current Lot Size: Not on File Historic Name: Not on File Style: California Cottage Stories: 1 Type: Residence CHRS: 3CS Building Permits: None on File Alterations: None on File Original Owner: Not on File Original Owner Occupation: Not on File Place of Business: Not on File Other Owners: None on File Original Cost: Not on File Original Lot Size: Not on File Moved on to Property: N Former Addresses: None on File Address Notes: Not on File