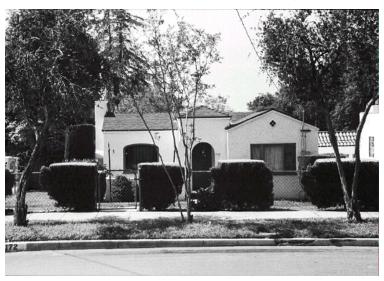

## 172 W Harriet St

Original survey photo (ca. 1990)

APN: 5828-001-010 AHAD ID: 13000

Year Built: 1928 (estimated) Year Built (Assessor): 1928 Legal Description: Not on File

Quadrant: Not on File

Current Lot Size: Not on File Historic Name: Not on File Style: Spanish Colonial Revival