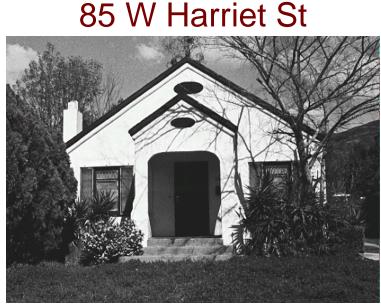

© 2025 Altadena Heritage

Original survey photo (ca. 1990)

APN: 5835-008-019 AHAD ID: 12980 Year Built: 1925 (estimated) Year Built (Assessor): 1925 Legal Description: Not on File Quadrant: Not on File Current Lot Size: Not on File Historic Name: Not on File Style: Eclectic Stories: 1 Type: Residence CHRS: 3CD, 3CS Building Permits: None on File Alterations: None on File Original Owner: Not on File Original Owner Occupation: Not on File Place of Business: Not on File Other Owners: None on File Original Cost: Not on File Original Lot Size: Not on File Moved on to Property: N Former Addresses: None on File Address Notes: Not on File