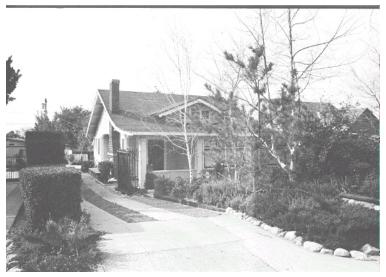

## 82 W Harriet St

Original survey photo (ca. 1990)

APN: 5835-009-004 AHAD ID: 12979

Year Built: 1925 (actual) Year Built (Assessor): 1924

Legal Description: Pt. Lot 11, Tr. 8503

Quadrant: Not on File

Current Lot Size: Not on File Historic Name: Not on File Style: California Cottage