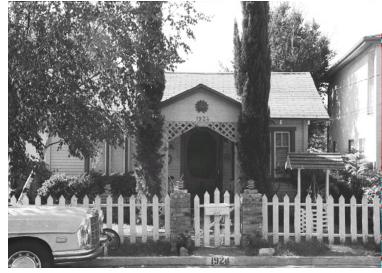

## 1924 Hanford Dr

Original survey photo (ca. 1990)

APN: 5852-002-040 AHAD ID: 12849 Year Built: 1926 (estimated) Year Built (Assessor): 1926 Legal Description: Not on File Quadrant: Not on File Current Lot Size: Not on File Historic Name: Not on File Style: California Cottage Stories: 1 Type: Residence CHRS: 3CS Building Permits: None on File Alterations: None on File Original Owner: Not on File Original Owner Occupation: Not on File Place of Business: Not on File Other Owners: None on File Original Cost: Not on File Original Lot Size: Not on File Moved on to Property: N Former Addresses: None on File Address Notes: Not on File