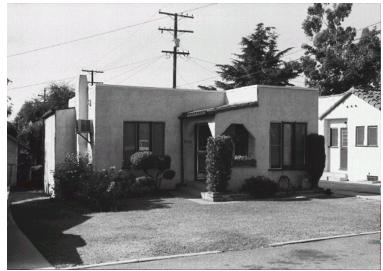

## 1902 Hanford Dr

Original survey photo (ca. 1990)

APN: 5852-002-043 AHAD ID: 12843 Year Built: 1927 (estimated) Year Built (Assessor): 1927 Legal Description: Not on File Quadrant: Not on File Current Lot Size: Not on File Historic Name: Not on File Style: Spanish Colonial Revival Stories: 1 Type: Residence CHRS: 3CS Building Permits: None on File Alterations: None on File Original Owner: Not on File Original Owner Occupation: Not on File Place of Business: Not on File Other Owners: None on File Original Cost: Not on File Original Lot Size: Not on File Moved on to Property: N Former Addresses: None on File Address Notes: Not on File