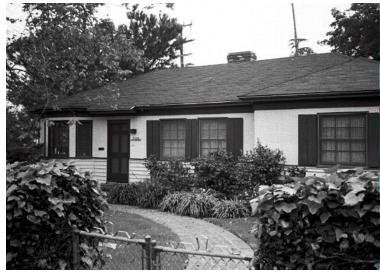

## 3003 Grandeur Ave

Original survey photo (ca. 1990)

APN: 5832-009-021 AHAD ID: 12803 Year Built: 1938 (actual) Year Built (Assessor): 1938 Legal Description: Lot 1, Tr. 11485 Quadrant: Not on File Current Lot Size: Not on File Historic Name: Not on File Style: Not on File Type: Residence CHRS: Not on File Architect: Smith, Glenn Elwood (confirmed) Builder: Williamson, V.A. (attributed to) Building Permits: