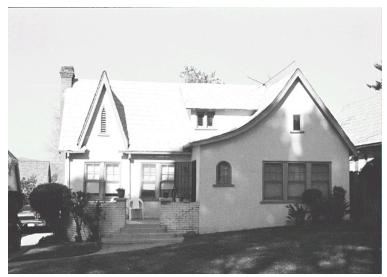

## 2935 Glenrose Ave

Original survey photo (ca. 1990)

APN: 5829-017-022 AHAD ID: 12594

Year Built: 1925 (estimated) Year Built (Assessor): 1925 Legal Description: Not on File

Quadrant: Not on File

Current Lot Size: Not on File Historic Name: Not on File Style: English Period Revival