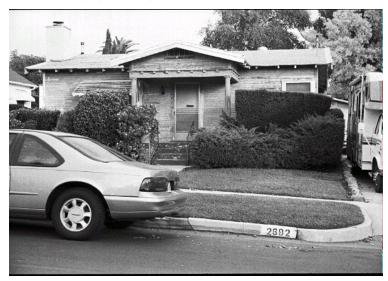

## 2692 Glenrose Ave

Original survey photo (ca. 1990)

APN: 5835-009-015 AHAD ID: 12580

Year Built: 1925 (estimated) Year Built (Assessor): 1925 Legal Description: Not on File

Quadrant: Not on File

Current Lot Size: Not on File Historic Name: Not on File Style: California Cottage