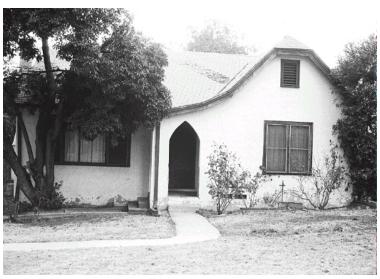

## 2673 Glenrose Ave

Original survey photo (ca. 1990)

APN: 5828-001-008 AHAD ID: 12576

Year Built: 1926 (estimated) Year Built (Assessor): 1926 Legal Description: Not on File

Quadrant: Not on File

Current Lot Size: Not on File Historic Name: Not on File Style: English Period Revival