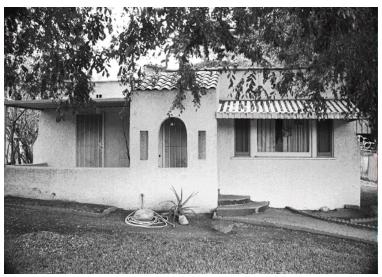

## 2656 Glenrose Ave

Original survey photo (ca. 1990)

APN: 5835-009-020 AHAD ID: 12572

Year Built: 1925 (estimated) Year Built (Assessor): 1925 Legal Description: Not on File

Quadrant: Not on File

Current Lot Size: Not on File Historic Name: Not on File Style: Spanish Colonial Revival