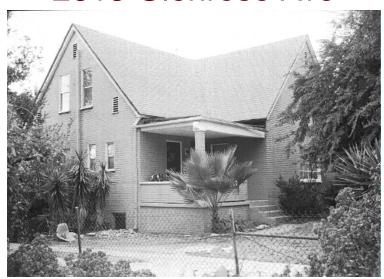

## 2613 Glenrose Ave

Original survey photo (ca. 1990)

APN: 5828-002-010 AHAD ID: 12566

Year Built: 1926 (estimated) Year Built (Assessor): 1926 Legal Description: Not on File

Quadrant: Not on File

Current Lot Size: Not on File Historic Name: Not on File Style: English Period Revival

Stories: 1.5

Type: Residence CHRS: 3CD, 3CS

Building Permits: None on File Alterations: None on File Original Owner: Not on File

Original Owner Occupation: Not on File

Place of Business: Not on File Other Owners: None on File Original Cost: Not on File Original Lot Size: Not on File Moved on to Property: N