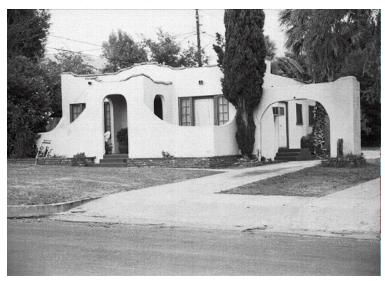

## 2612 Glenrose Ave

Original survey photo (ca. 1990)

APN: 5835-010-030 AHAD ID: 12565

Year Built: 1924 (actual) Year Built (Assessor): 1924

Legal Description: Lot 32, Tr. 8503

Quadrant: Not on File

Current Lot Size: Not on File Historic Name: Not on File Style: Spanish Colonial Revival