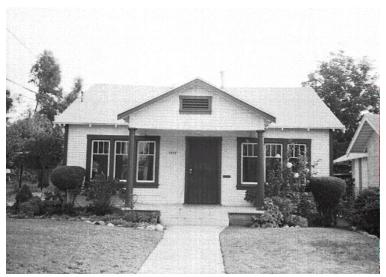

## 2352 Glenrose Ave

Original survey photo (ca. 1990)

APN: 5835-017-027 AHAD ID: 12544

Year Built: 1924 (estimated) Year Built (Assessor): 1924 Legal Description: Not on File

Quadrant: Not on File

Current Lot Size: Not on File Historic Name: Not on File Style: California Cottage