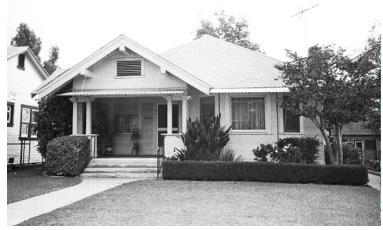

## 2346 Glenrose Ave

Original survey photo (ca. 1990)

APN: 5835-017-019 AHAD ID: 12543 Year Built: 1910 (estimated) Year Built (Assessor): 1910 Legal Description: Not on File Quadrant: Not on File Current Lot Size: Not on File Historic Name: Not on File Style: California Cottage Stories: 1 Type: Residence CHRS: 3CS Building Permits: None on File Alterations: None on File Original Owner: Not on File Original Owner Occupation: Not on File Place of Business: Not on File Other Owners: None on File Original Cost: Not on File Original Lot Size: Not on File Moved on to Property: N Former Addresses: None on File Address Notes: Not on File