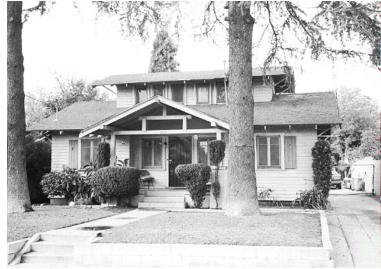

## 2335 Glenrose Ave

Original survey photo (ca. 1990)

APN: 5827-015-009 AHAD ID: 12539 Year Built: 1913 (estimated) Year Built (Assessor): 1913 Legal Description: Not on File Quadrant: Not on File Current Lot Size: Not on File Historic Name: Not on File Style: Craftsman Stories: 1.5 Type: Residence CHRS: 3CS Building Permits: None on File Alterations: None on File Original Owner: Not on File Original Owner Occupation: Not on File Place of Business: Not on File Other Owners: None on File Original Cost: Not on File Original Lot Size: Not on File Moved on to Property: N Former Addresses: None on File Address Notes: Not on File