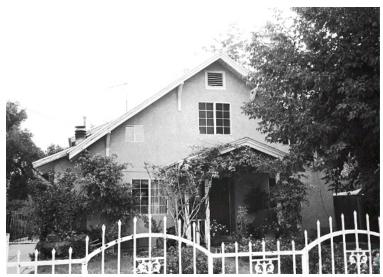

## 2320 Glenrose Ave

Original survey photo (ca. 1990)

APN: 5835-017-022 AHAD ID: 12536

Year Built: 1910 (actual) Year Built (Assessor): 1910

Legal Description: N 1/2 Lot 51, Sunset Heights Tr.

Quadrant: Not on File

Current Lot Size: Not on File Historic Name: Not on File Style: California Cottage

Stories: 1.5

Type: Residence CHRS: 3CS

Building Permits: None on File

Alterations: None on File

Original Owner: Wilmot, Emma B.
Original Owner Occupation: Not on File