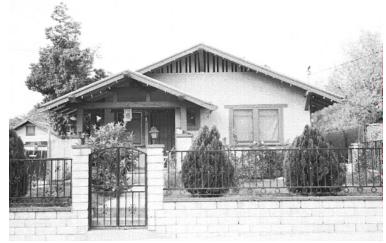

## 2317 Glenrose Ave

Original survey photo (ca. 1990)

APN: 5827-015-011 AHAD ID: 12535 Year Built: 1913 (estimated) Year Built (Assessor): 1913 Legal Description: Not on File Quadrant: Not on File Current Lot Size: Not on File Historic Name: Not on File Style: Craftsman Stories: 1 Type: Residence CHRS: 3CS Building Permits: None on File Alterations: None on File Original Owner: Not on File Original Owner Occupation: Not on File Place of Business: Not on File Other Owners: None on File Original Cost: Not on File Original Lot Size: Not on File Moved on to Property: N Former Addresses: None on File Address Notes: Not on File