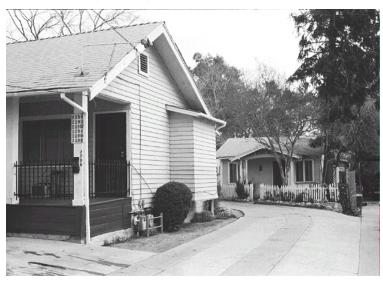

## 2292 Glenrose Ave

Original survey photo (ca. 1990)

APN: 5835-017-025 AHAD ID: 12530

Year Built: 1923 (estimated) Year Built (Assessor): 1923 Legal Description: Not on File

Quadrant: Not on File

Current Lot Size: Not on File Historic Name: Not on File