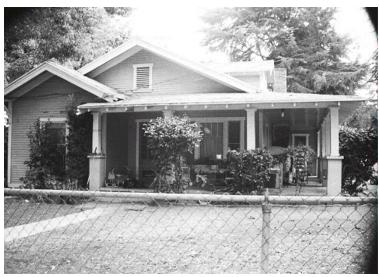

## 2277 Glenrose Ave

Original survey photo (ca. 1990)

APN: Not on File AHAD ID: 12528

Year Built: 1923 (estimated) Year Built (Assessor): 1923 Legal Description: Not on File

Quadrant: Not on File

Current Lot Size: Not on File Historic Name: Not on File

Style: Craftsman

Stories: 1

Type: Residence CHRS: 3CS

Building Permits: None on File Alterations: None on File

Original Owner: Not on File

Original Owner Occupation: Not on File

Place of Business: Not on File Other Owners: None on File Original Cost: Not on File Original Lot Size: Not on File Moved on to Property: N