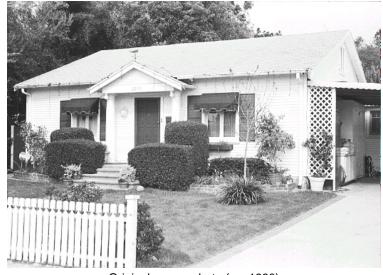

## 2274 Glenrose Ave

Original survey photo (ca. 1990)

APN: 5835-018-002 AHAD ID: 12526 Year Built: 1927 (estimated) Year Built (Assessor): 1927 Legal Description: Not on File Quadrant: Not on File Current Lot Size: Not on File Historic Name: Not on File Style: California Cottage Stories: 1 Type: Residence CHRS: 3CS Building Permits: None on File Alterations: None on File Original Owner: Not on File Original Owner Occupation: Not on File Place of Business: Not on File Other Owners: None on File Original Cost: Not on File Original Lot Size: Not on File Moved on to Property: N Former Addresses: None on File Address Notes: Not on File