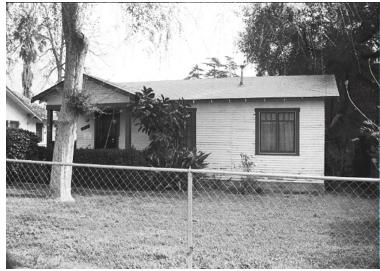

## 2118 Glenrose Ave

Original survey photo (ca. 1990)

APN: 5836-001-018 AHAD ID: 12501 Year Built: 1926 (estimated) Year Built (Assessor): 1926 Legal Description: Not on File Quadrant: Not on File Current Lot Size: Not on File Historic Name: Not on File Style: California Cottage Stories: 1 Type: Residence CHRS: 3CS Building Permits: None on File Alterations: None on File Original Owner: Not on File Original Owner Occupation: Not on File Place of Business: Not on File Other Owners: None on File Original Cost: Not on File Original Lot Size: Not on File Moved on to Property: N Former Addresses: None on File Address Notes: Not on File