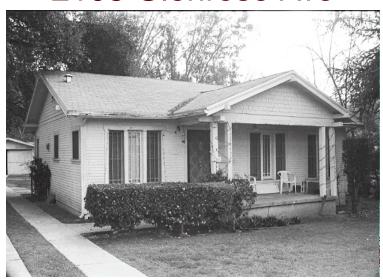

## 2108 Glenrose Ave

Original survey photo (ca. 1990)

APN: 5836-002-011 AHAD ID: 12499

Year Built: 1924 (estimated) Year Built (Assessor): 1924 Legal Description: Not on File

Quadrant: Not on File

Current Lot Size: Not on File Historic Name: Not on File Style: California Cottage