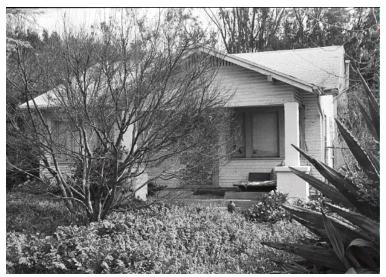

## 2100 Glenrose Ave

Original survey photo (ca. 1990)

APN: 5836-002-012 AHAD ID: 12498

Year Built: 1924 (estimated) Year Built (Assessor): 1924 Legal Description: Not on File

Quadrant: Not on File

Current Lot Size: Not on File Historic Name: Not on File Style: California Cottage