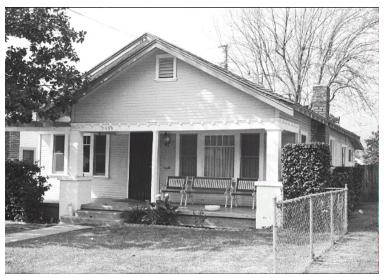

## 2099 Glenrose Ave

Original survey photo (ca. 1990)

APN: 5825-005-034 AHAD ID: 12497

Year Built: 1928 (estimated) Year Built (Assessor): 1928 Legal Description: Not on File

Quadrant: Not on File

Current Lot Size: Not on File Historic Name: Not on File

Style: Craftsman

Stories: 1

Type: Residence CHRS: 3CS

Building Permits: None on File Alterations: None on File Original Owner: Not on File

Original Owner Occupation: Not on File

Place of Business: Not on File Other Owners: None on File Original Cost: Not on File Original Lot Size: Not on File Moved on to Property: N