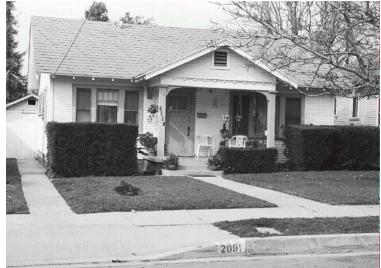

## 2091 Glenrose Ave

Original survey photo (ca. 1990)

APN: 5825-005-035 AHAD ID: 12495 Year Built: 1925 (estimated) Year Built (Assessor): 1925 Legal Description: Not on File Quadrant: Not on File Current Lot Size: Not on File Historic Name: Not on File Style: California Cottage Stories: 1 Type: Residence CHRS: 3CS Building Permits: None on File Alterations: None on File Original Owner: Not on File Original Owner Occupation: Not on File Place of Business: Not on File Other Owners: None on File Original Cost: Not on File Original Lot Size: Not on File Moved on to Property: N Former Addresses: None on File Address Notes: Not on File