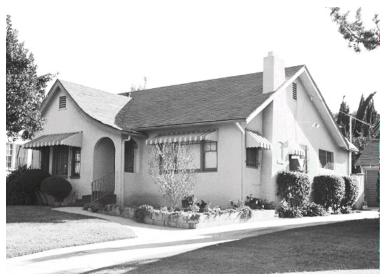

## 2798 Glen Ave

Original survey photo (ca. 1990)

APN: 5829-041-015 AHAD ID: 12444

Year Built: 1926 (actual) Year Built (Assessor): 1926

Legal Description: Lot 15, Tr. 5846

Quadrant: Not on File

Current Lot Size: Not on File Historic Name: Not on File Style: English Period Revival