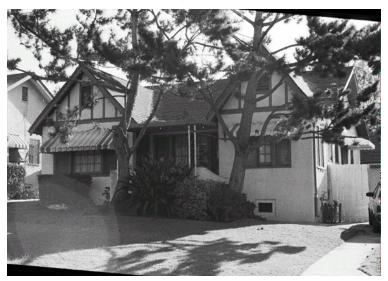

## 2790 Glen Ave

Original survey photo (ca. 1990)

APN: 5829-041-016 AHAD ID: 12442

Year Built: 1926 (actual) Year Built (Assessor): 1926

Legal Description: Lot 16, Tr. 5846

Quadrant: Not on File

Current Lot Size: Not on File Historic Name: Not on File Style: English Period Revival