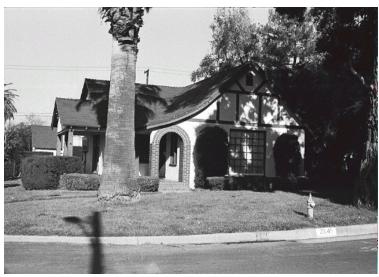

## 2645 Glen Ave

Original survey photo (ca. 1990)

APN: 5828-003-006 AHAD ID: 12420

Year Built: 1931 (actual) Year Built (Assessor): 1931 Legal Description: Pt. Tr. 8063

Quadrant: Not on File

Current Lot Size: Not on File Historic Name: Not on File Style: English Period Revival