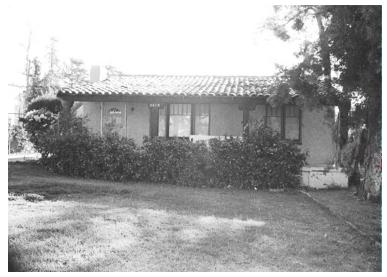

## 2610 Glen Ave

Original survey photo (ca. 1990)

APN: 5828-002-003 AHAD ID: 12415

Year Built: 1928 (estimated) Year Built (Assessor): 1928 Legal Description: Not on File

Quadrant: Not on File

Current Lot Size: Not on File Historic Name: Not on File Style: Spanish Colonial Revival