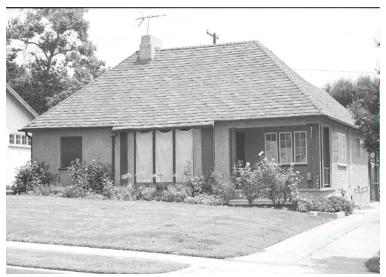

## 2362 Garfield Ave

Original survey photo (ca. 1990)

APN: 5839-002-006 AHAD ID: 12398

Year Built: 1923 (estimated) Year Built (Assessor): 1923 Legal Description: Not on File

Quadrant: Not on File

Current Lot Size: Not on File Historic Name: Not on File