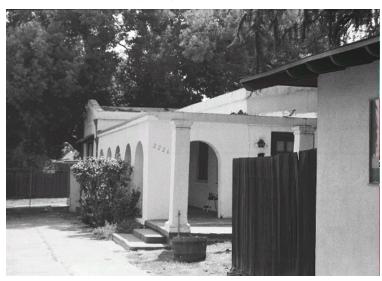

## 2226 Garfias Dr

Original survey photo (ca. 1990)

APN: 5853-016-032 AHAD ID: 12370

Year Built: 1921 (actual) Year Built (Assessor): 1921

Legal Description: E 100 ft. Lot 4, W 79.61 ft. Lot 5, Blk. A, Tr. 875