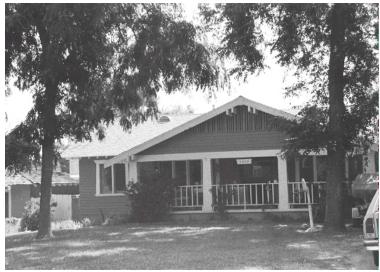

## 2206 Garfias Dr

Original survey photo (ca. 1990)

APN: 5853-016-038 AHAD ID: 12368 Year Built: 1910 (estimated) Year Built (Assessor): 1910 Legal Description: Not on File Quadrant: Not on File Current Lot Size: Not on File Historic Name: Not on File Style: California Cottage Stories: 1 Type: Residence CHRS: 3CS Building Permits: None on File Alterations: None on File Original Owner: Not on File Original Owner Occupation: Not on File Place of Business: Not on File Other Owners: None on File Original Cost: Not on File Original Lot Size: Not on File Moved on to Property: N Former Addresses: None on File Address Notes: Not on File