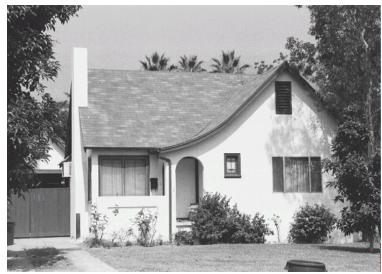

## 2161 Garfias Dr

Original survey photo (ca. 1990)

APN: 5853-014-009 AHAD ID: 12363 Year Built: 1926 (estimated) Year Built (Assessor): 1926 Legal Description: Not on File Quadrant: Not on File Current Lot Size: Not on File Historic Name: Not on File Style: English Period Revival Stories: 1 Type: Residence CHRS: 3CS Building Permits: None on File Alterations: None on File Original Owner: Not on File Original Owner Occupation: Not on File Place of Business: Not on File Other Owners: None on File Original Cost: Not on File Original Lot Size: Not on File Moved on to Property: N Former Addresses: None on File Address Notes: Not on File