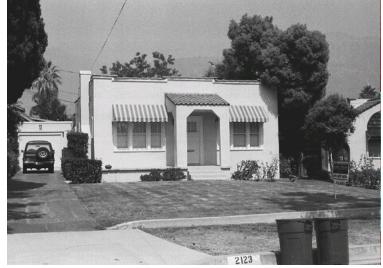

## 2123 Garfias Dr

Original survey photo (ca. 1990)

APN: 5853-014-014 AHAD ID: 12355 Year Built: 1924 (estimated) Year Built (Assessor): 1924 Legal Description: Not on File Quadrant: Not on File Current Lot Size: Not on File Historic Name: Not on File Style: Mediterranean Stories: 1 Type: Residence CHRS: 3CS Building Permits: None on File Alterations: None on File Original Owner: Not on File Original Owner Occupation: Not on File Place of Business: Not on File Other Owners: None on File Original Cost: Not on File Original Lot Size: Not on File Moved on to Property: N Former Addresses: None on File Address Notes: Not on File