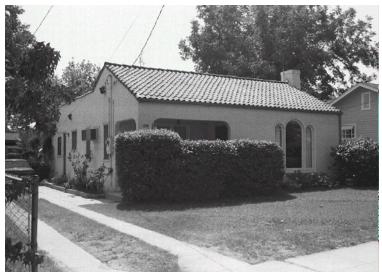

## 2118 Garfias Dr

Original survey photo (ca. 1990)

APN: Not on File AHAD ID: 12353 Year Built: 1926 (estimated) Year Built (Assessor): 1926 Legal Description: Not on File Quadrant: Not on File Current Lot Size: Not on File Historic Name: Not on File Style: Spanish Colonial Revival Stories: 1 Type: Residence CHRS: 3CS Building Permits: None on File Alterations: None on File Original Owner: Not on File Original Owner Occupation: Not on File Place of Business: Not on File Other Owners: None on File Original Cost: Not on File Original Lot Size: Not on File Moved on to Property: N Former Addresses: None on File Address Notes: Not on File