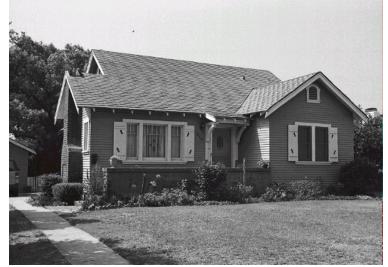

## 1976 Garfias Dr

Original survey photo (ca. 1990)

APN: 5852-007-016 AHAD ID: 12326 Year Built: 1926 (estimated) Year Built (Assessor): 1926 Legal Description: Not on File Quadrant: Not on File Current Lot Size: Not on File Historic Name: Not on File Style: California Cottage Stories: 1 Type: Residence CHRS: 3CS Building Permits: None on File Alterations: None on File Original Owner: Not on File Original Owner Occupation: Not on File Place of Business: Not on File Other Owners: None on File Original Cost: Not on File Original Lot Size: Not on File Moved on to Property: N Former Addresses: None on File Address Notes: Not on File