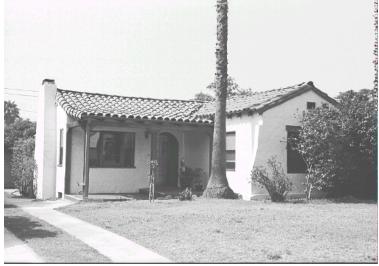

## 1968 Garfias Dr

Original survey photo (ca. 1990)

APN: 5852-007-015 AHAD ID: 12324 Year Built: 1927 (actual) Year Built (Assessor): 1926 Legal Description: Lot 46, Tr. 6801 Quadrant: Not on File Current Lot Size: Not on File Historic Name: Not on File Style: Spanish Colonial Revival Stories: 1 Type: Residence CHRS: 3CS Builder: Richardson & Bronaugh (confirmed) Building Permits: None on File Alterations: None on File Original Owner: Richardson, H.B. (Spouse: Agnes P.) Original Owner Occupation: Not on File Place of Business: Not on File Other Owners: None on File Original Cost: Not on File Original Lot Size: Not on File Moved on to Property: N Former Addresses: None on File Address Notes: Not on File