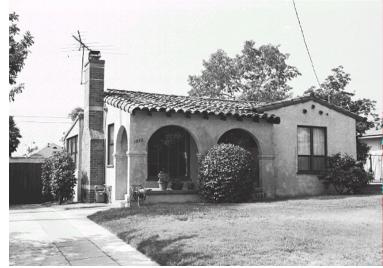

## 1958 Garfias Dr

Original survey photo (ca. 1990)

APN: 5852-007-014 AHAD ID: 12322 Year Built: 1936 (actual) Year Built (Assessor): 1936 Legal Description: Lot 45, Tr. 6801 Quadrant: Not on File Current Lot Size: Not on File Historic Name: Not on File Style: Spanish Colonial Revival Stories: 1 Type: Residence CHRS: 3CS Builder: Pacific System Homes, Inc. (attributed to) Building Permits:

5 rms., stucco, 30x36, garage

Sources:

Builder & Contractor (journal) 3/6/36, p. 65 Builder & Contractor (journal) 3/13/36, p. 62

California Historical Resource Status (CHRS) Codes Key

Code Description

- 1S Individual property listed in National Register by the Keeper. Listed in the California Register.
- 3CD Appears eligible for California Register as a contributor to a California Register eligible district through a survey evaluation.
- 3CS Appears eligible for California Register as an individual property through survey evaluation.
- 3S Appears eligible for National Register as an individual property through survey evaluation.