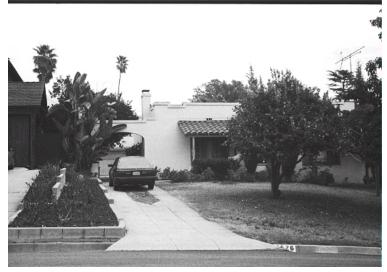

## 2526 Ganesha Ave

Original survey photo (ca. 1990)

APN: 5846-007-007 AHAD ID: 12307

Year Built: 1924 (estimated) Year Built (Assessor): 1924 Legal Description: Not on File

Quadrant: Not on File

Current Lot Size: Not on File Historic Name: Not on File Style: Spanish Colonial Revival