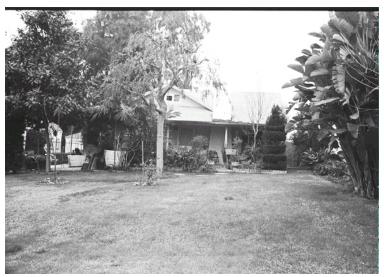

## 2461 Ganesha Ave

Original survey photo (ca. 1990)

APN: 5846-002-011 AHAD ID: 12299

Year Built: 1922 (estimated) Year Built (Assessor): 1922 Legal Description: Not on File

Quadrant: Not on File

Current Lot Size: Not on File Historic Name: Not on File