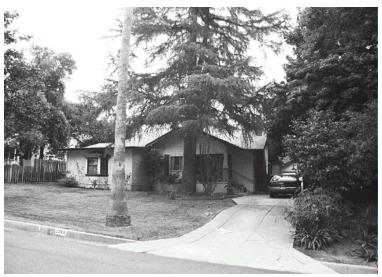

## 2388 Ganesha Ave

Original survey photo (ca. 1990)

APN: 5846-008-035 AHAD ID: 12291

Year Built: 1924 (estimated) Year Built (Assessor): 1924 Legal Description: Not on File

Quadrant: Not on File

Current Lot Size: Not on File Historic Name: Not on File

Style: Craftsman

Stories: 1

Type: Residence CHRS: 3CS

Building Permits: None on File Alterations: None on File Original Owner: Not on File

Original Owner Occupation: Not on File

Place of Business: Not on File Other Owners: None on File Original Cost: Not on File Original Lot Size: Not on File Moved on to Property: N